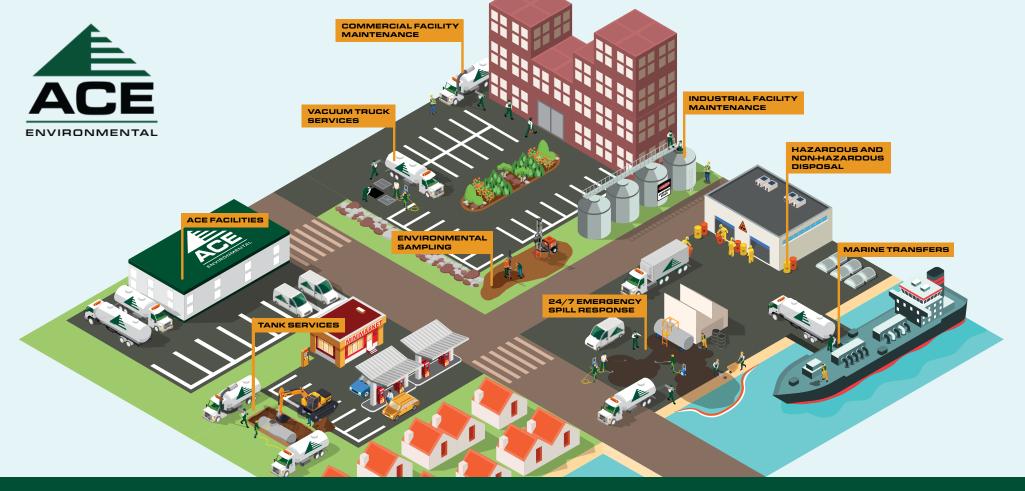

#### 24/7 EMERGENCY SPILL CLEANUP

- Leaking Underground Tanks
- Leaking & Overfills of Aboveground Tanks
- Saddle Tank Ruptures
- Excavation & Disposal of Contaminated Soils
- Tank Rollovers
- Facility Releases
- Marine Vessel Releases
- Leaking Drums/Containers

## VACUUM TRUCK SERVICES

- Liquid Extraction
- High Powered Turbo Vacuum Pumping
- Hydro-Excavation
- Line Jetting / Hydro-Jetting

#### INDUSTRIAL & COMMERCIAL FACILITY MAINTENANCE

- Confined Space Entry
- UST/AST Cleanings/Maintenance & Inspections
- Stormwater Maintenance of inlets, catch basins, drainage systems and manholes.
- Oil/Grit & Oil/Water Separator cleanings.
- Rain troughs, floor drain & grit chamber cleanings.
- Rafters & Ceiling cleanings
- Duct Cleanings
- Combustible Dust Cleanings
- Facility Disinfection
- High-Pressure Water Blasting
- Elevator Shaft Pump Outs

# WASTE DISPOSAL

- Transportation & disposal of hazardous & non-hazardous bulk waste
- Identify/Inventory Unknown Waste
- Lab Pack Services
- Profile, Label and Manifest Waste
- Consolidate Waste Streams on site.

## TANK SERVICES

- UST/AST Removal
- UST Closure in Place (Abandonment)
- UST/AST New Installation
- Fuel Filtering
- Gamajet Cleaning

## **MARINE TRANSFERS**

- Ship to land and Ship to Ship transfers
- Vessel & Barge Cleaning

#### ENVIRONMENTAL SAMPLING

 Soil, Groundwater & Drinking Water Sampling

## ACE FACILITIES

 Approved three-acre non-hazardous disposal facility capable of handling oil, water, sludge, slurry, and spill debris